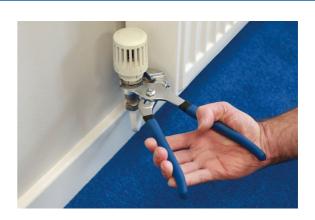

## Pince multiprise - 250mm

Standard water pump pliers, 250mm long, with a quick adjust ratchet mechanism that adjusts from 0-36mm. A good quality set manufactured from chromed nickel steel with soft dipped handle grips. The pliers are designed to hold pipes and fixings and apply torque, with serrated jaws shaped to grip round or flat stock making them ideal for a wide range of maintenance and plumbing jobs, also available in a larger size, please see Part No. 4821 (400mm).