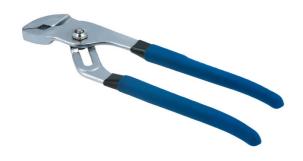

## Pince multiprise - 250mm

Standard water pump pliers, 250mm long, with a quick adjust ratchet mechanism that adjusts from 0-36mm. A good quality set manufactured from chromed nickel steel with soft dipped handle grips. The pliers are designed to hold pipes and fixings and apply torque, with serrated jaws shaped to grip round or flat stock making them ideal for a wide range of maintenance and plumbing jobs, also available in a larger size, please see Part No. 4821 (400mm).