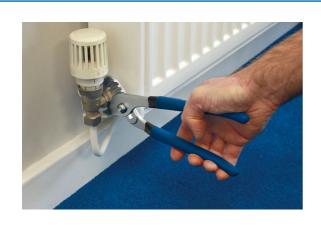

## Pince multiprise - 250mm

Standard water pump pliers, 250mm long, with a quick adjust ratchet mechanism that adjusts from 0-36mm. A good quality set manufactured from chromed nickel steel with soft dipped handle grips. The pliers are designed to hold pipes and fixings and apply torque, with serrated jaws shaped to grip round or flat stock making them ideal for a wide range of maintenance and plumbing jobs, also available in a larger size, please see Part No. 4821 (400mm).