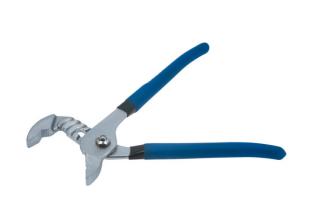

## Pince multiprise - 250mm

Standard water pump pliers, 250mm long, with a quick adjust ratchet mechanism that adjusts from 0-36mm. A good quality set manufactured from chromed nickel steel with soft dipped handle grips. The pliers are designed to hold pipes and fixings and apply torque, with serrated jaws shaped to grip round or flat stock making them ideal for a wide range of maintenance and plumbing jobs, also available in a larger size, please see Part No. 4821 (400mm).

## **Additional Information**

- 250mm de long
- · Mâchoires dentées
- Autre taille disponible (400mm ref 4821)
- · Ajustable
- · Manche gainé robuste et ergonomique

http://lasertools.co.uk/product/4820