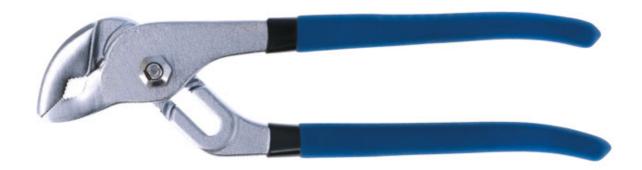

## Pince multiprise - 250mm

Standard water pump pliers, 250mm long, with a quick adjust ratchet mechanism that adjusts from 0-36mm. A good quality set manufactured from chromed nickel steel with soft dipped handle grips. The pliers are designed to hold pipes and fixings and apply torque, with serrated jaws shaped to grip round or flat stock making them ideal for a wide range of maintenance and plumbing jobs, also available in a larger size, please see Part No. 4821 (400mm).

## **Additional Information**

- 250mm de long
- · Mâchoires dentées
- Autre taille disponible (400mm ref 4821)
- · Ajustable
- · Manche gainé robuste et ergonomique

http://lasertools.co.uk/product/4820